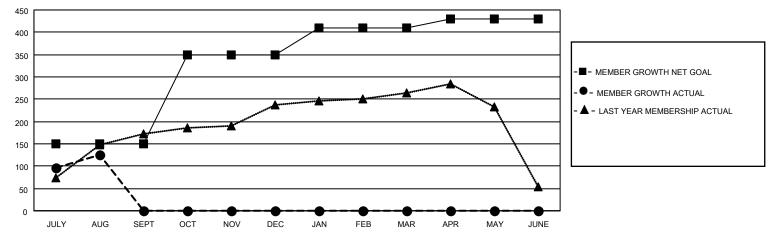

#### GOALS AND ACTUAL MEMBERS CUMULATIVE

| DROPPED CLUBS: 0 |    | 55 CLUBS OF 128 ADDED 1 OR<br>MORE NEW MEMBERS | GENDER DISTRIBUTION           |                                  |  |
|------------------|----|------------------------------------------------|-------------------------------|----------------------------------|--|
|                  |    | NORE NEW MEMBERS                               | MALE<br>FEMALE                | 2,749 (69.47%)<br>1,208 (30.53%) |  |
| DROPPED MEMBERS  |    | NON BINARY PREFER NOT TO A                     |                               | 0 (0.00%)<br>SWER 0 (0.00%)      |  |
| DECEASED         | 5  |                                                | THE ENTITY TO A MOTHER        | 0 (0.0070)                       |  |
| CLUB CANCELLED   | 0  | CLICK HERE FOR CUMULATIVE                      | TOTAL FAMILY UNIT MEMBERS 428 |                                  |  |
| OTHER            | 31 | MEMBERSHIP DATA                                |                               |                                  |  |
| TOTAL            | 36 |                                                | FAMILY MEMBERS PAYING HAI     | LF DUES 233                      |  |