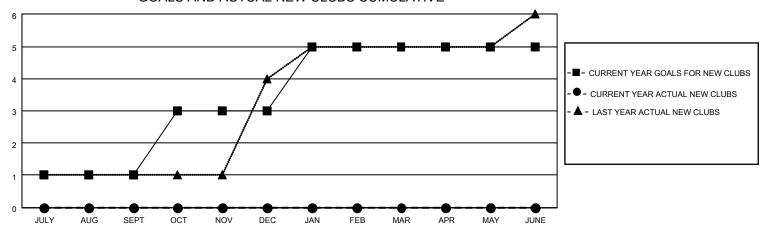

| 0         | 0             | JULY/AUG/SEPT         | 150                    | 165                     | 36                                                 |
| OCT/NOV/DEC           | 2             | 0         | 0             | OCT/NOV/DEC           | 200                    | 0                       | 0                                                  |
| JAN/FEB/MAR           | 2             | 0         | 0             | JAN/FEB/MAR           | 60                     | 0                       | 0                                                  |
| APR/MAY/JUNE          | 0             | 0         | 0             | APR/MAY/JUNE          | 20                     | 0                       | 0                                                  |

### GOALS AND ACTUAL NEW CLUBS CUMULATIVE



#### GOALS AND ACTUAL MEMBERS CUMULATIVE



| DROPPED CLUBS: 0 |    | 55 CLUBS OF 128 ADDED 1 OR<br>MORE NEW MEMBERS | GENDER DISTRIBUTION           |                                  |  |
|------------------|----|------------------------------------------------|-------------------------------|----------------------------------|--|
|                  |    | NORE NEW MEMBERS                               | MALE<br>FEMALE                | 2,749 (69.47%)<br>1,208 (30.53%) |  |
| DROPPED MEMBERS  |    | NON BINARY PREFER NOT TO A                     |                               | 0 (0.00%)<br>SWER 0 (0.00%)      |  |
| DECEASED         | 5  |                                                | THE ENTITY TO A MOTHER        | 0 (0.0070)                       |  |
| CLUB CANCELLED   | 0  | CLI